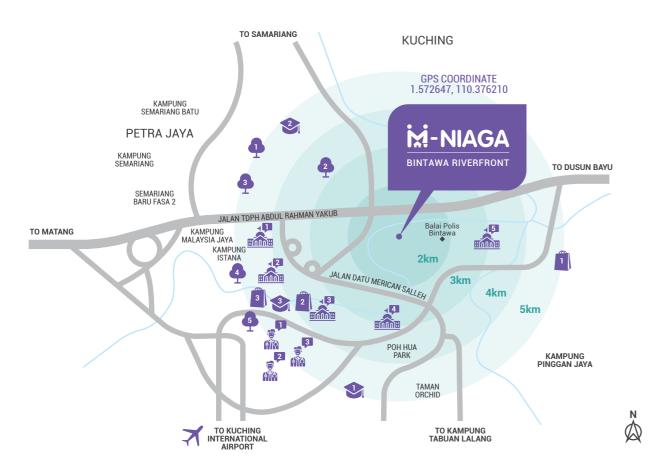

## **READY POPULATION CATCHMENT & GREAT CONNECTIVITY**

M-NIAGA Bintawa Riverfront is an Urban Shop Office which boasts amazing catchments from Bintawa and neighbouring Residensi Bintawa Riverfront. Located close to Kuching City Centre gives it prominence in locality & connectivity.

### 1 Swinburne University

#### Hospital

- 1 Hospital Umum Sarawak

### Recreational

- 1 Kelab Golf Sarawak
- 2 Sarawak Stadium

### Commercial

#### **Government Offices**

- 1 Ministry of Local Government & Housing 2 Sarawak State Government

M-NIAGA Bintawa Riverfront will feed a pool of population waiting to tap into enterprising and investing opportunities. Designed with more than mere aesthetics in mind, M-NIAGA Bintawa Riverfront is the ideal business environment to nurture growth and well-being for all businesses and their personal within.