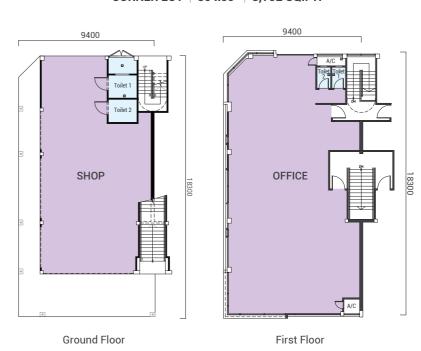

# **FLOOR PLAN**

### TYPE A2

CORNER LOT  $\mid$  30'x60'  $\mid$  3,702 SQ.FT.