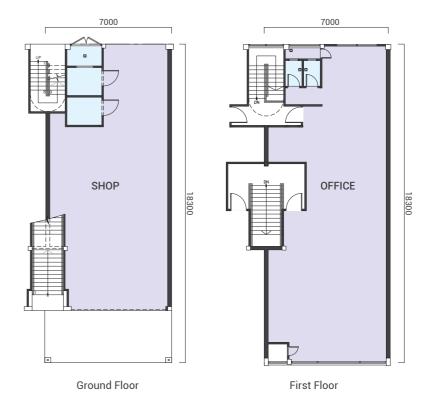

Office



**AMPLE PARKING SPACE** 

**2 STOREY** 

**SHOP OFFICES** 



**WIDE FRONTAGE DESIGN** 



**ESTIMATED** 6,000-7,000 POPULATION **CATCHMENT** 



**COMPLETED** WITH CCC





## **SPECIAL FEATURES**

Matured township with ready population

High visibility with excellent frontage

Large window expanse to maximize natural light penetration

Complete with ample parking bays

Spacious and practical layout providing flexibility

Wide pedestrian and landscaped pathways

Equipped with individual utility meter & signage

Easy access to Kuching Town Center

A vibrant atmosphere with clean & modern design

Surrounded by various commercial outlets to jump-start your business

# **SITE PLAN**





LEGEND

TYPE A1 TYPE A2

# **FLOOR PLAN**

### TYPE A1

INTERMEDIATE | 22'x60' | 2,766 SQ.FT.



### TYPE A2

CORNER LOT  $\mid$  30'x60'  $\mid$  3,702 SQ.FT.