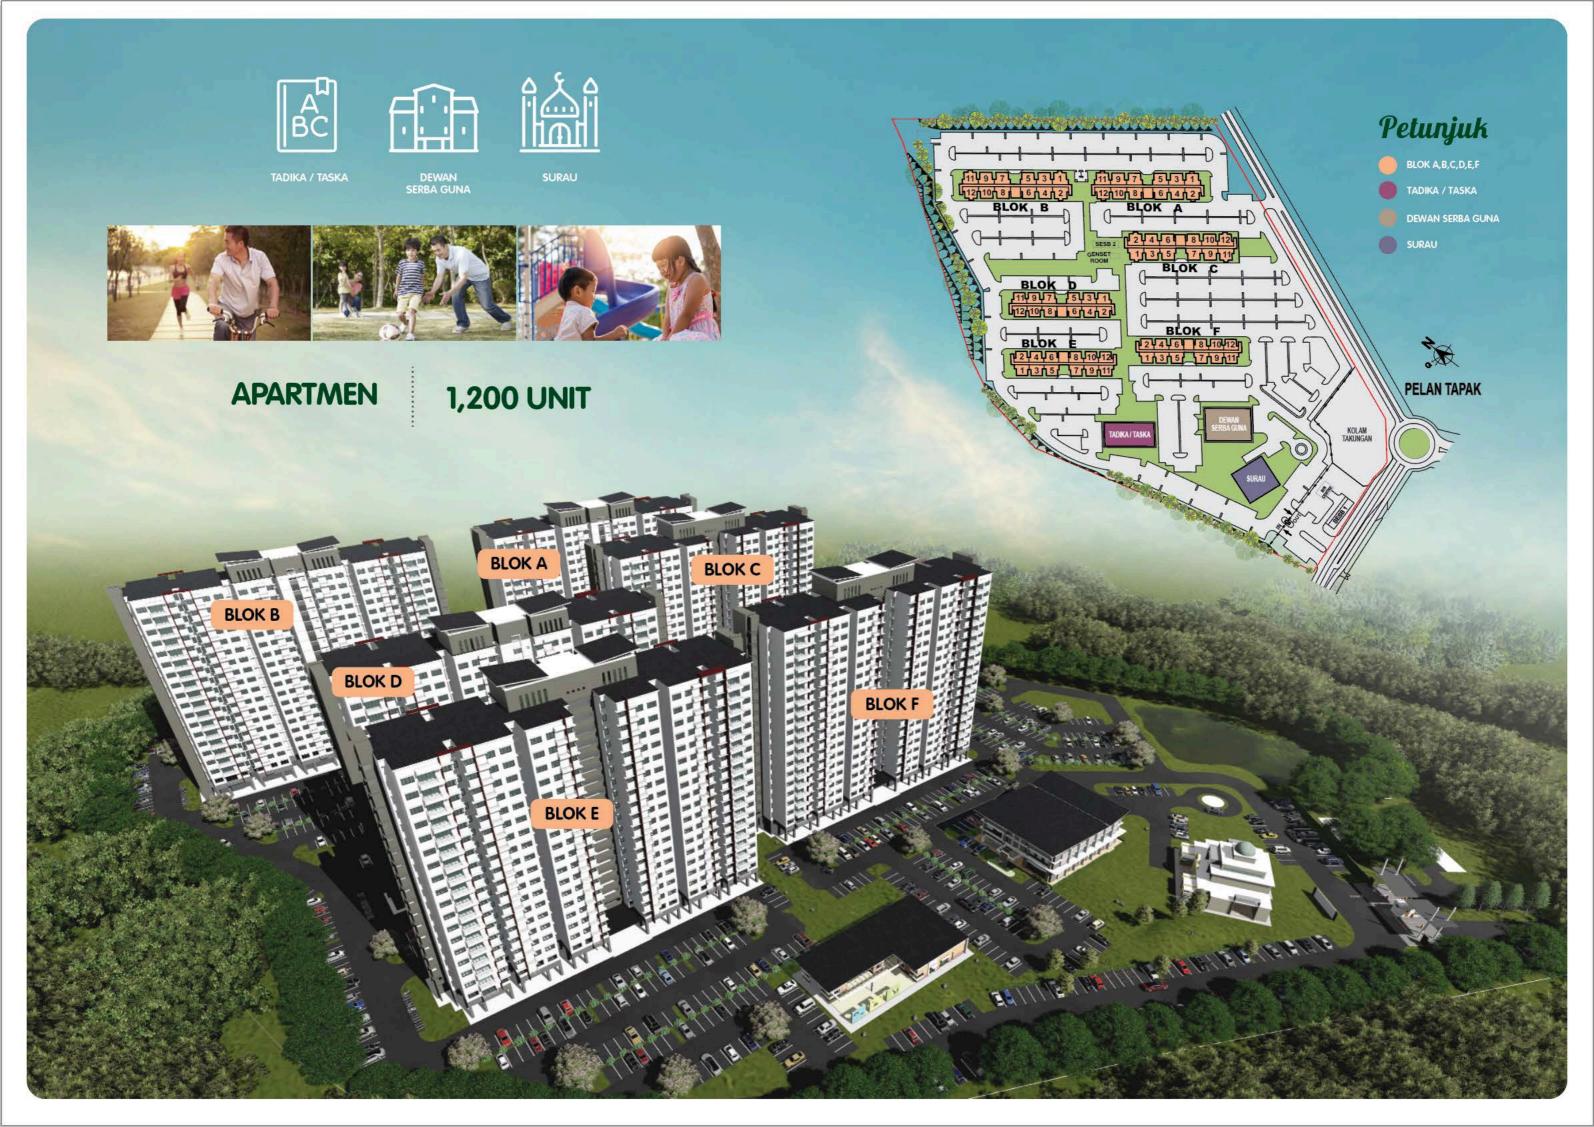

## Akses mudah ke pelbagai rangkaian infrastruktur

- Akses mudah melalui pengangkutan awam seperti perkhidmatan bas dan teksi.
- Berdekatan laluan utama Jalan Sepanggar yang menghubungkan bandar Kota Marudu.

• Berhampiran dengan kemudahan sosial seperti pusat membeli belah iaitu "Grand Merdeka Mall", Giant Supermarket Indah Permai, masjid, kedai serbaneka dan sebagainya.

• Berhampiran dengan pusat pendidikan seperti SK Tebobon, SK Gudon Menggatal, SK Unggun Menggatal dan institusi pengajian tinggi iaitu UiTM Sabah.