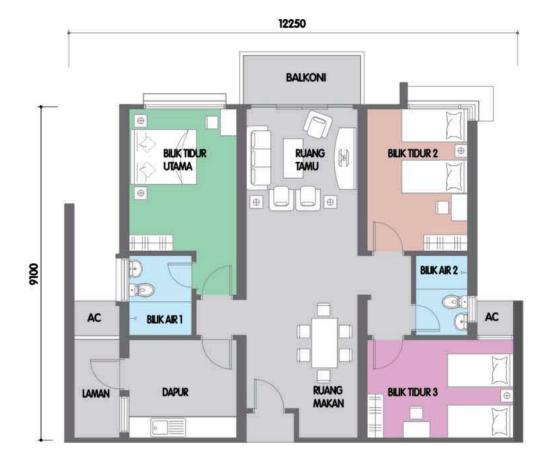

## JENIS B1

JENIS B2

898 kps

850 kps

APARTMEN - JENIS B1 ( UNIT TENGAH )

APARTMEN - JENIS B2 ( UNIT HUJUNG )