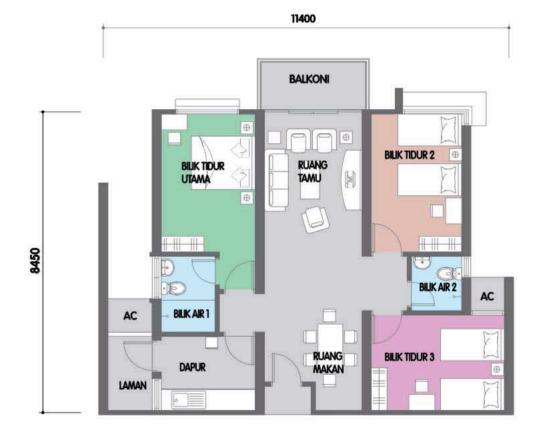

## JENIS A1 (UNIT TENGAH)

JENIS A2

1,053 kps

## 1,000 kps

APARTMEN - JENIS A1 (UNIT TENGAH)

APARTMEN - JENIS A2 (UNIT HUJUNG)