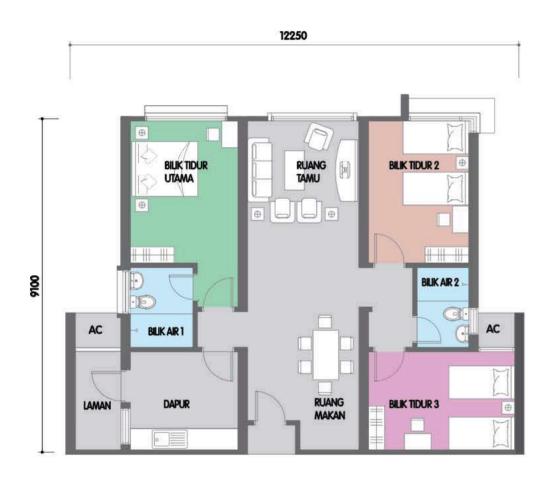

## JENIS A1 (UNIT TENGAH)

JENIS A2

1,053 kps

## 1,000 kps

APARTMEN - JENIS A1 (UNIT TENGAH)

APARTMEN - JENIS A2 (UNIT HUJUNG)