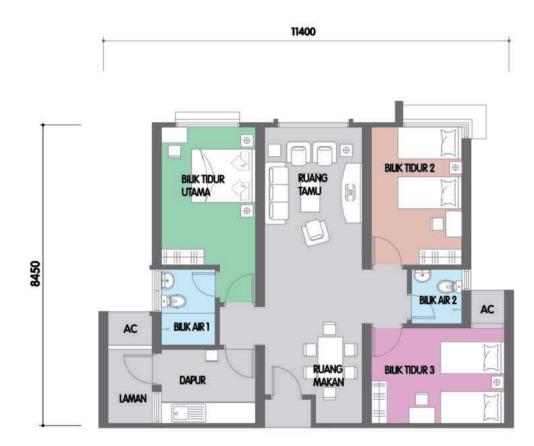

## JENIS A1 (UNIT TENGAH)

JENIS A2

1,053 kps

## 1,000 kps

APARTMEN - JENIS A1 (UNIT TENGAH)

APARTMEN - JENIS A2 (UNIT HUJUNG)