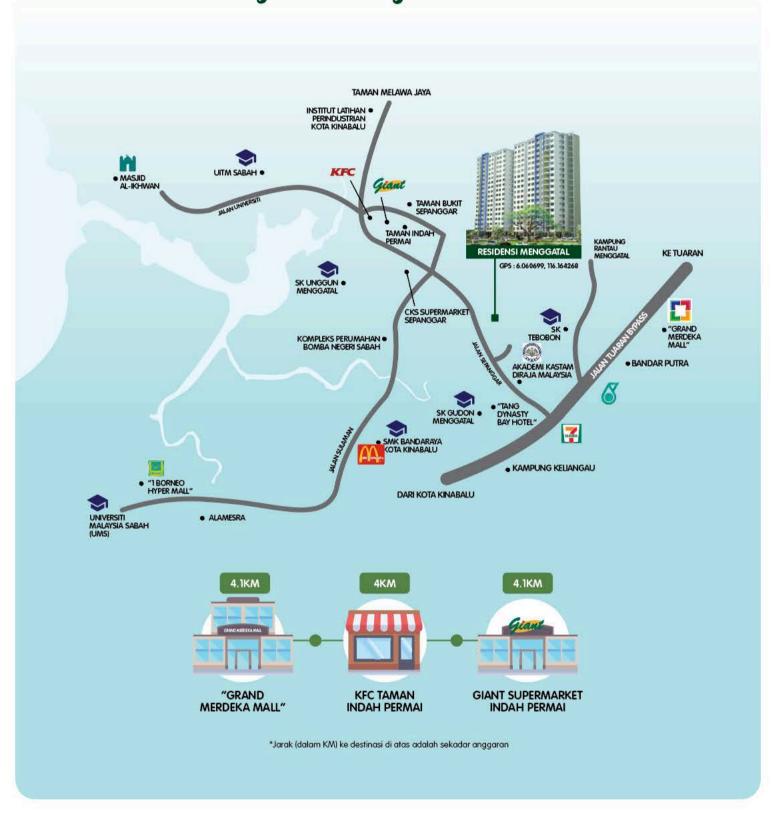

## Akses mudah ke pelbagai rangkaian infrastruktur

- Akses mudah melalui pengangkutan awam seperti perkhidmatan bas dan teksi.
- Berdekatan laluan utama Jalan Sepanggar yang menghubungkan bandar Kota Marudu.

• Berhampiran dengan kemudahan sosial seperti pusat membeli belah iaitu "Grand Merdeka Mall", Giant Supermarket Indah Permai, masjid, kedai serbaneka dan sebagainya.

• Berhampiran dengan pusat pendidikan seperti SK Tebobon, SK Gudon Menggatal, SK Unggun Menggatal dan institusi pengajian tinggi iaitu UiTM Sabah.