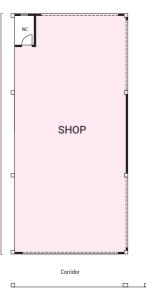

#### **FLOOR PLAN**

23'x50' | 1,198.33 SQ.FT.

#### **TYPE S** INTERMEDIATE

7300 SHOP

TYPE S(M) INTERMEDIATE (MIRROR)

**Ground Floor** 

7300 SHOP

Ground Floor

Ground Floor