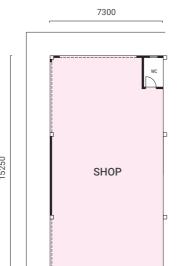

#### **FLOOR PLAN**

23'x50' | 1,198.33 SQ.FT.

#### TYPE S1 **CORNER UNIT**

TYPE S1(M)

CORNER UNIT (MIRROR)

**Ground Floor** 