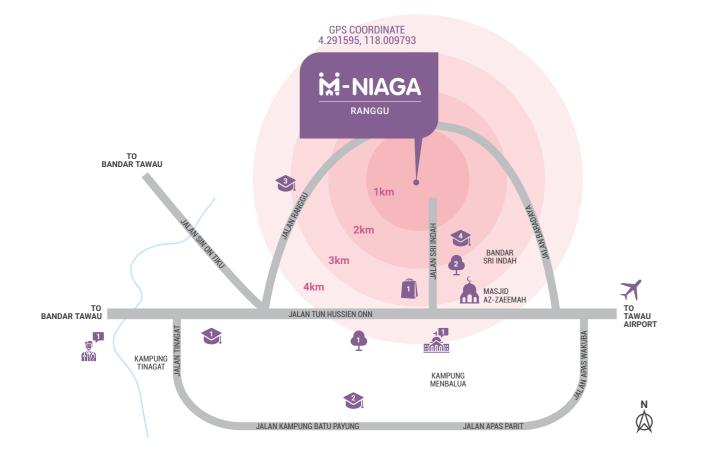

## **PRIME LOCATION** SEAMLESS CONNECTION

Centrally located within the established township, M-NIAGA Ranggu is just minutes away from Tawau, recreational, educational and medical facilities.

- SK Kinabutan Besar
   SK Batu Payong
   SK Ranggu
- 4 SMK Visi

1 Tawau Hospital

San Shui Golf And Country Resort
 BSI Residents Sports And
 Recreational Park

Commercial 1 Pasar Sri Indah

**Government Offices** 

1 Lembaga Koko Malaysia