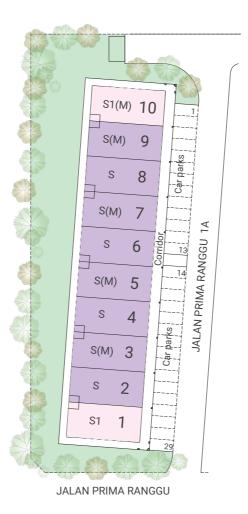

luding Selangor Public Holidays)

Cement Screed Cement Screed

Non-Slip Ceramic Tiles

www.pr1ma.my







M-NIAGA

RANGGU

Single Storey Shop



## **PRIME LOCATION** SEAMLESS CONNECTION

Centrally located within the established township, M-NIAGA Ranggu is just minutes away from Tawau, recreational, educational and medical facilities.







- SK Kinabutan Besar
   SK Batu Payong
   SK Ranggu
- 4 SMK Visi



1 Tawau Hospital







San Shui Golf And Country Resort
 BSI Residents Sports And
 Recreational Park

Commercial 1 Pasar Sri Indah



**Government Offices** 

1 Lembaga Koko Malaysia





## **SPECIAL FEATURES**

Matured township with ready population

Easy access via Jalan Ranggu

Surrounded by matured amenities

A vibrant atmosphere with modern & practical design

# **SITE PLAN**





LEGEND

TYPE S TYPE S1

#### **FLOOR PLAN**

23'x50' | 1,198.33 SQ.FT.

#### TYPE S1 **CORNER UNIT**



TYPE S1(M)

CORNER UNIT (MIRROR)



**Ground Floor** 

#### **TYPE S** INTERMEDIATE

7300 SHOP

TYPE S(M) INTERMEDIATE (MIRROR)

**Ground Floor** 

7300 SHOP

Ground Floor

Ground Floor